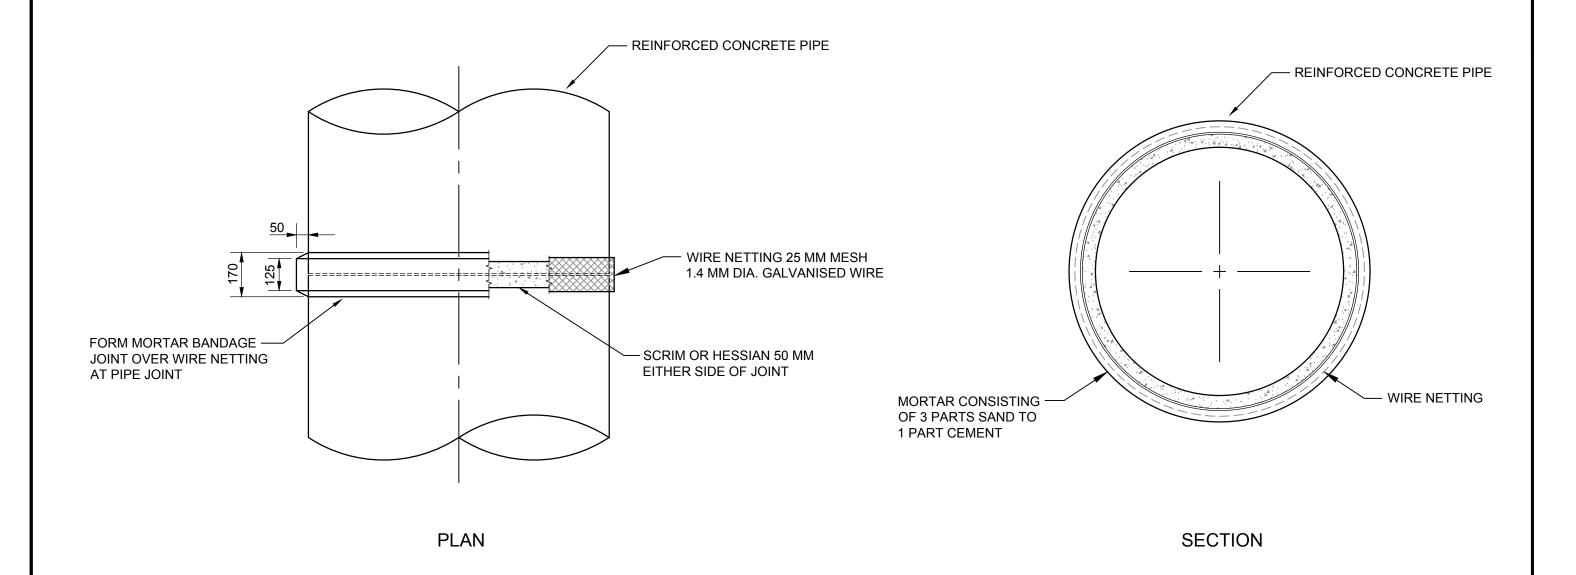

## NOTES

- 1. THIS DRAWING IS FOR REFERENCE TO PREVIOUS INSTALLATION METHOD. REFER TO MANUFACTURERS INSTALLATION DETAILS FOR JOINING NEW FLUSH JOINT PIPE.
- 2. INSTALLATION OF NEW FLUSH JOINT PIPE IS GENERALLY NOT PERMITTED. THE USE OF NEW FLUSH JOINT PIPE WILL ONLY BE PERMITTED WITH THE APPROVAL OF COUNCIL, WHERE SITE CONSTRAINTS MAKE THE INSTALLATION OF RUBBER RING JOINT PIPE IMPRACTICAL.

| Armidale Dept of Public Infrastructure | scales<br>NTS | APPROVED D. MAUNDER  MANAGER ENGINEERING AND STANDARDS SUPPORT |             | 31/08/2016<br>DATE | SHEET 1         | or 1 |
|----------------------------------------|---------------|----------------------------------------------------------------|-------------|--------------------|-----------------|------|
|                                        |               | SURV                                                           | AS<br>SHEET | DRAWING            | G No            | AMDT |
| BANDAGE JOINT DETAILS                  |               | DRWN GW                                                        | SIZE        | 080-0              | 041             | No   |
|                                        |               | DES                                                            | A3 000 0    |                    |                 |      |
| (RM13)                                 |               | CHKD MW                                                        | CADFILE 080 | 0-041.dwg          | DATE 31/08/2016 |      |