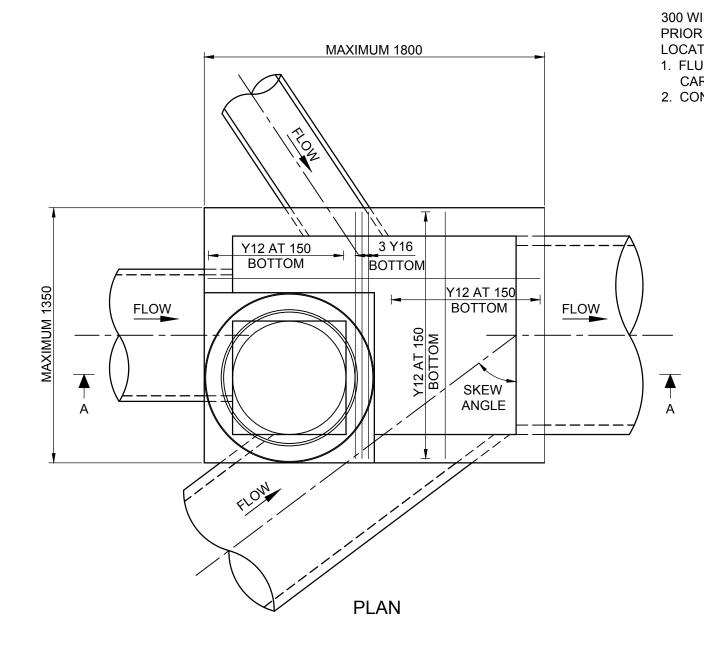

- ALL MEASUREMENTS ARE IN MILLIMETERS. 1.
- 100 DIA. DRAINAGE PIPE 3000 LONG WRAPPED IN FABRIC SOCK TO BE 2. PROVIDED ADJACENT TO INLET PIPES.
- MAXIMUM OUTLET PIPE ON STRAIGHT 900 DIAMETER. 3.
- MAXIMUM OUTLET PIPE ON SKEW 825 DIAMETER. 4.
- MAXIMUM SIDE ENTRY PIPE 825 DIAMETER AT APPROXIMATELY 40° SKEW. 5.
- MINIMUM INTERNAL DIMENSIONS LENGTH 900 6.

| - WIDTH  | 700  |
|----------|------|
| - HEIGHT | 1000 |

- COMPRESSIVE STRENGTH (F'c) FOR CAST IN SITU CONCRETE TO BE MINIMUM 7. 32 MPa AT 28 DAYS.
- PROVIDE SL92 MESH CENTRALLY PLACED TO WALLS AND BASE FOR PITS 8. ≥ 1.5m DEEP PLUS Y12 STARTER BARS SPACED AT 150 C/C.
- STEP IRON DETAILS REFER ARC DWG. 9.
- 10. MAKE UP RINGS TO BE UTILIZED UNDER MANHOLE COVER TO ALLOW FOR FUTURE ADJUSTMENT IN ROAD PAVEMENTS.
- 11. IN DEEP PITS THE VERTICAL TURRET MAY BE EXTENDED WITH COUNCIL APPROVAL. DESIGN STRUCTURALLY TO SUIT DEPTH.