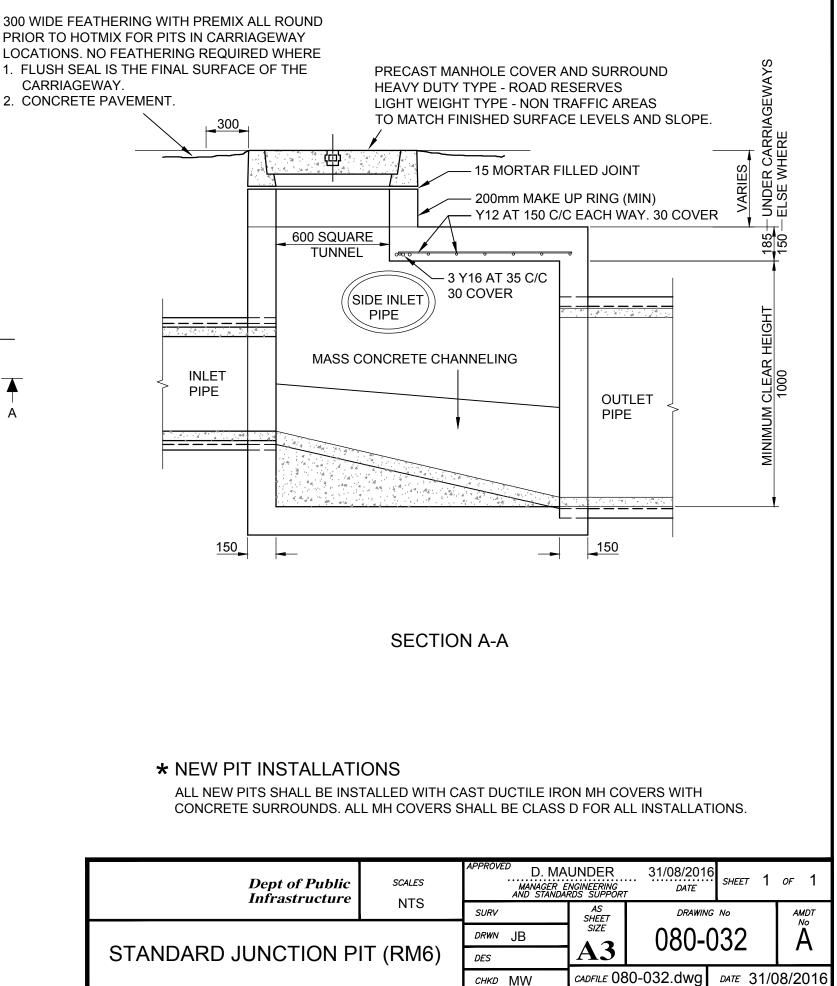

- ALL MEASUREMENTS ARE IN MILLIMETERS. 1.
- 100 DIA. DRAINAGE PIPE 3000 LONG WRAPPED IN FABRIC SOCK TO BE 2. PROVIDED ADJACENT TO INLET PIPES.
- MAXIMUM OUTLET PIPE ON STRAIGHT 900 DIAMETER. 3.
- MAXIMUM OUTLET PIPE ON SKEW 825 DIAMETER. 4.
- MAXIMUM SIDE ENTRY PIPE 825 DIAMETER AT APPROXIMATELY 40° SKEW. 5.
- MINIMUM INTERNAL DIMENSIONS LENGTH 900 6.

| - WIDTH  | 700  |
|----------|------|
| - HEIGHT | 1000 |

- COMPRESSIVE STRENGTH (F'c) FOR CAST IN SITU CONCRETE TO BE MINIMUM 7. 32 MPa AT 28 DAYS.
- PROVIDE SL92 MESH CENTRALLY PLACED TO WALLS AND BASE FOR PITS 8. ≥ 1.5m DEEP PLUS Y12 STARTER BARS SPACED AT 150 C/C.
- STEP IRON DETAILS REFER ARC DWG. 9.
- 10. MAKE UP RINGS TO BE UTILIZED UNDER MANHOLE COVER TO ALLOW FOR FUTURE ADJUSTMENT IN ROAD PAVEMENTS.
- 11. IN DEEP PITS THE VERTICAL TURRET MAY BE EXTENDED WITH COUNCIL APPROVAL. DESIGN STRUCTURALLY TO SUIT DEPTH.