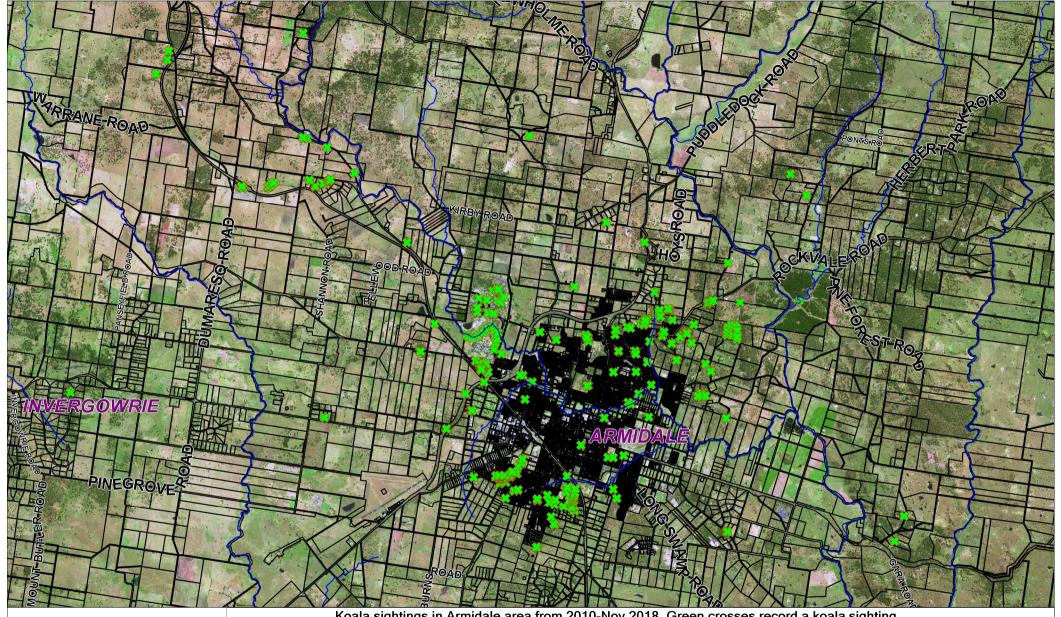

Koala sightings in Armidale area from 2010-Nov 2018. Green crosses record a koala sighting.

Scale: 1:89369

Date: 12/11/2018

Information is a pictorial representation & Ground truthing is required. Contours are a general indication of ground shape.

Map provided for intended purpose only and should not be used for any other purpose.

Cadastral Information - Land & Property Information, State Forestry - State Forestry NSW, National Parks - National

Parks & Wildlife Service, Geology - Department of Mineral Resources and Council Information - Armidale Regional

Council & New England Weeds Authority.

COORDINATE SYSTEM: Map Grid of Australia (Zone 56), DATUM: Geodetic Datum of Australia (GDA94)