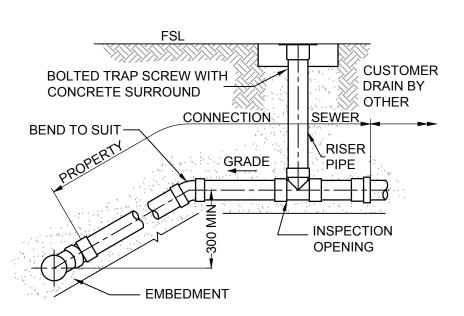

**PLAN** 

## NOTES:

- ALL DIMENSIONS IN MILLIMETERS.
- LOCATE INSPECTION OPENINGS IN ACCORDANCE WITH DESIGN DRAWINGS OR WATER AGENCY REQUIREMENTS.
- 3. ALL CONNECTION TYPES SHOWN ON THIS DRAWING ARE TO BE PVC (RRJ) PIPES UNLESS OTHERWISE PERMITTED.
- 4. BOUNDARY IO IS THE START OF THE CUSTOMER SEWER. LOCATION, IO COVER, FRAME AND SUPPORT SLAB TO BE AS SPECIFIED BY WATER AGENCY.
- 5. CONNECTION POINT TO BE ≤ 1.5m BELOW SURFACE.
- 6. GRADE OF PROPERTY CONNECTION SEWER TO BE NOT LESS THAN;
  DN 100 1.65%
  DN 150 1%

**ELEVATION** 

STANDARD CONNECTION
(UP TO 300 VERTICAL DROP)

ELEVATION

SLOPED CONNECTION (VERTICAL DROP > 300 AND EMBANKMENT)