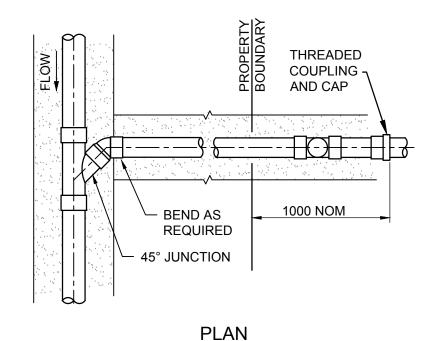

**PLAN** 

## NOTES:

- ALL DIMENSIONS IN MILLIMETERS.
- LOCATE INSPECTION OPENINGS IN ACCORDANCE WITH DESIGN DRAWINGS OR WATER AGENCY REQUIREMENTS.
- 3. ALL CONNECTION TYPES SHOWN ON THIS DRAWING ARE TO BE PVC (RRJ) PIPES UNLESS OTHERWISE PERMITTED.
- 4. BOUNDARY IO IS THE START OF THE CUSTOMER SEWER. LOCATION, IO COVER, FRAME AND SUPPORT SLAB TO BE AS SPECIFIED BY WATER AGENCY.
- 5. CONNECTION POINT TO BE ≤ 1.5m BELOW SURFACE.
- 6. GRADE OF PROPERTY CONNECTION SEWER TO BE NOT LESS THAN;
  DN 100 1.65%
  DN 150 1%