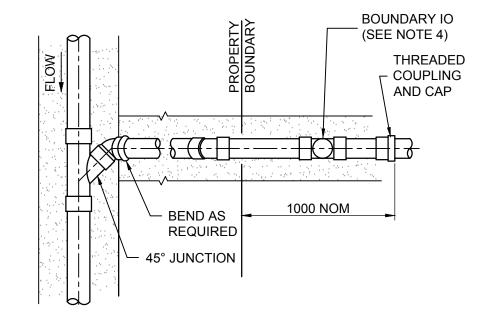

## NOTES:

- ALL DIMENSIONS IN MILLIMETERS.
- LOCATE INSPECTION OPENINGS IN ACCORDANCE WITH DESIGN DRAWINGS OR WATER AGENCY REQUIREMENTS.
- 3. ALL CONNECTION TYPES SHOWN ON THIS DRAWING ARE TO BE PVC (RRJ) PIPES UNLESS OTHERWISE PERMITTED.
- 4. BOUNDARY IO IS THE START OF THE CUSTOMER SEWER. LOCATION, IO COVER, FRAME AND SUPPORT SLAB TO BE AS SPECIFIED BY WATER AGENCY.
- 5. CONNECTION POINT TO BE ≤ 1.5m BELOW SURFACE.
- 6. GRADE OF PROPERTY CONNECTION SEWER TO BE NOT LESS THAN;
  DN 100 1.65%
  DN 150 1%