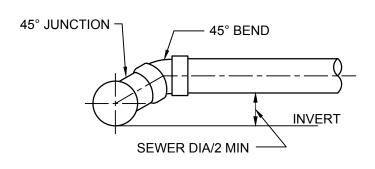

## NOTES:

- ALL DIMENSIONS IN MILLIMETERS.
- LOCATE INSPECTION OPENINGS IN ACCORDANCE WITH DESIGN DRAWINGS OR WATER AGENCY REQUIREMENTS.
- 3. ALL CONNECTION TYPES SHOWN ON THIS DRAWING ARE TO BE PVC (RRJ) PIPES UNLESS OTHERWISE PERMITTED.
- 4. BOUNDARY IO IS THE START OF THE CUSTOMER SEWER. LOCATION, IO COVER, FRAME AND SUPPORT SLAB TO BE AS SPECIFIED BY WATER AGENCY.
- 5. CONNECTION POINT TO BE ≤ 1.5m BELOW SURFACE.
- 6. GRADE OF PROPERTY CONNECTION SEWER TO BE NOT LESS THAN;
  DN 100 1.65%
  DN 150 1%