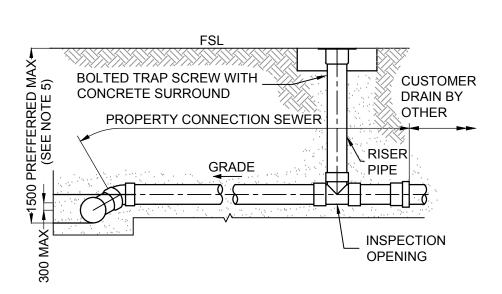

## NOTES:

- ALL DIMENSIONS IN MILLIMETERS.
- LOCATE INSPECTION OPENINGS IN ACCORDANCE WITH DESIGN DRAWINGS OR WATER AGENCY REQUIREMENTS.
- 3. ALL CONNECTION TYPES SHOWN ON THIS DRAWING ARE TO BE PVC (RRJ) PIPES UNLESS OTHERWISE PERMITTED.
- 4. BOUNDARY IO IS THE START OF THE CUSTOMER SEWER. LOCATION, IO COVER, FRAME AND SUPPORT SLAB TO BE AS SPECIFIED BY WATER AGENCY.
- 5. CONNECTION POINT TO BE ≤ 1.5m BELOW SURFACE.
- 6. GRADE OF PROPERTY CONNECTION SEWER TO BE NOT LESS THAN;
  DN 100 1.65%
  DN 150 1%

**ELEVATION** 

STANDARD CONNECTION
(UP TO 300 VERTICAL DROP)

ELEVATION

SLOPED CONNECTION (VERTICAL DROP > 300 AND EMBANKMENT)