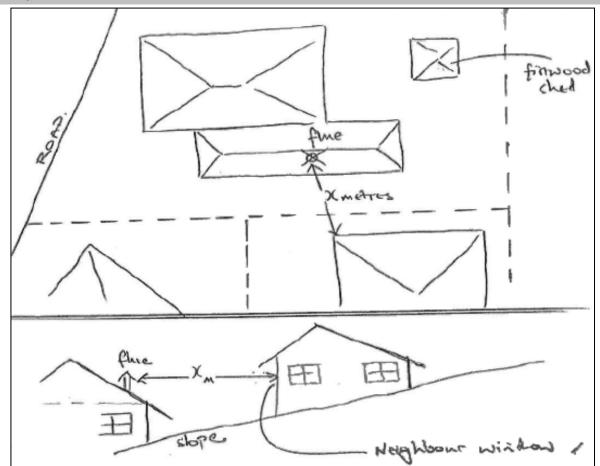

## 11. Sample Sketch Plan

### Site Plan – please detail the following on this drawing:

the location of flue on roof;

the height measurement of the flue from the floor;

the distance of the flue to neighbouring home(s);

the location of fuel storage facilities; and,

if on a significant slope please also provide a cross-sectional plan of flue in relation to neighbouring residences - see completed sample at end of this form.