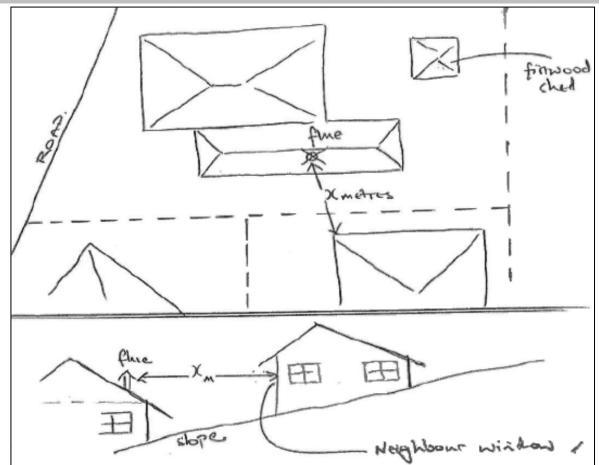

#### Site Plan – please detail the following on this drawing:

the location of flue on roof;

the height measurement of the flue from the floor; the distance of the flue to neighbouring home(s);

the location of fuel storage facilities; and,

if on a significant slope please also provide a cross-sectional plan of flue in relation to neighbouring residences - see completed sample at end of this form.

## 11. Sample Sketch Plan