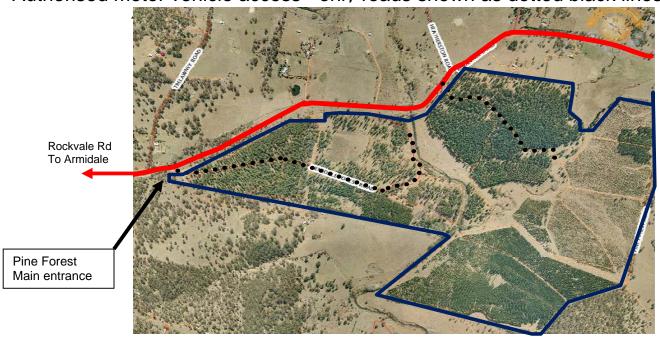

(Retain this section in the vehicle as proof of authorised access)

(back page of application form – Note: Forests NSW to provide alternative map)

Authorised motor vehicle access - only roads shown as dotted black lines.