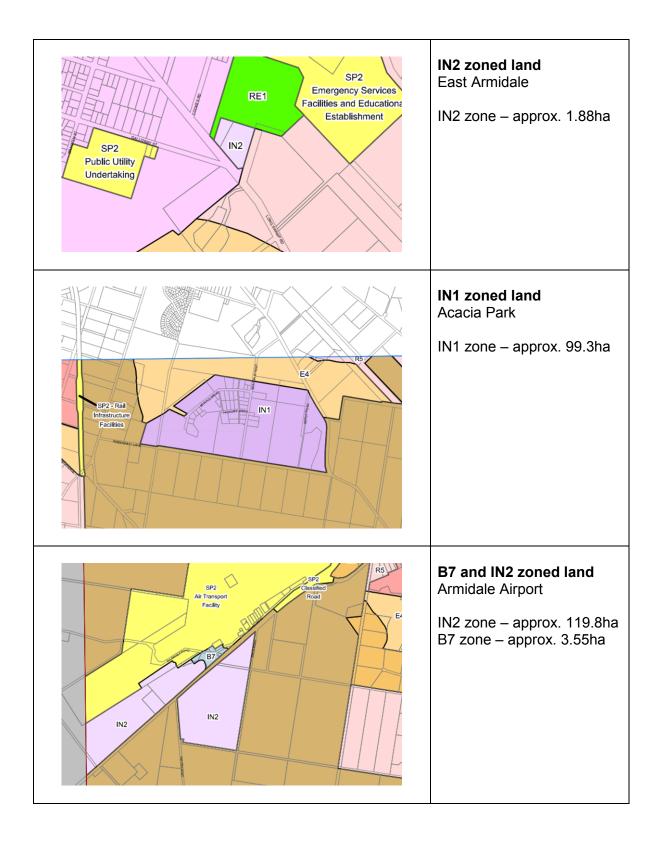

# Proposed E3 Productivity Support zone (currently B5 Business Development, B7 Business Park and IN2 Light Industrial zones)

As detailed above, this is a hybrid of a number of areas within Armidale including East Armidale, West Armidale, Armidale Airport and the UNE. In all, the aggregation of these areas is approximately 198ha. The land use table reflects the proposed E3 Productivity Support zone with the addition of uses from the existing B5, B7 and IN2 zones where appropriate.