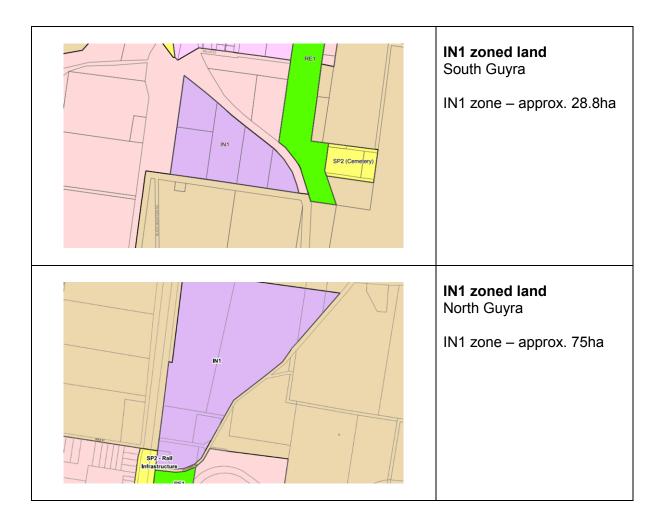

to the *Guyra Local Environmental Plan 2012* (GLEP 2012).

| Current Zone           | Proposed New Zone     | Notes                        |
|------------------------|-----------------------|------------------------------|
| B2 Local Centre        | E1 Local Centre       | Guyra town centre – focus    |
|                        |                       | area                         |
| B4 Mixed Use           | MU1 Mixed Use         | South of Guyra town centre   |
| B6 Enterprise Corridor | Nil                   | No zoned land in LEP area    |
| IN1 General Industrial | E4 General Industrial | Land to the north and south  |
|                        |                       | of Guyra – <b>focus area</b> |
| IN2 Light Industrial   | Nil                   | No zoned land in LEP area    |





#### **Recommended Land Use Tables**

#### Notes

- All open zones allowing Council to consider anything except those uses that are explicitly prohibited.
- Align Armidale Dumaresq LEP 2012 with Guyra LEP 2012.
- Encourage streamlining of regulatory processes

#### Proposed E1 Local Centre zone (currently B2 Local Centre zone)

As detailed above, the Guyra town centre is currently in the B2 Local Centre zone. It contains an area of approximately 7.8ha. The land use table reflects the proposed E1 Local Centre zone with the addition of uses from the current B2 local centre zone.

| 1. Objectives of the zone    | <ul> <li>To provide a range of retail, business uses that serve the needs of people wisit the area.</li> <li>To encourage investment in local come development that generates employ