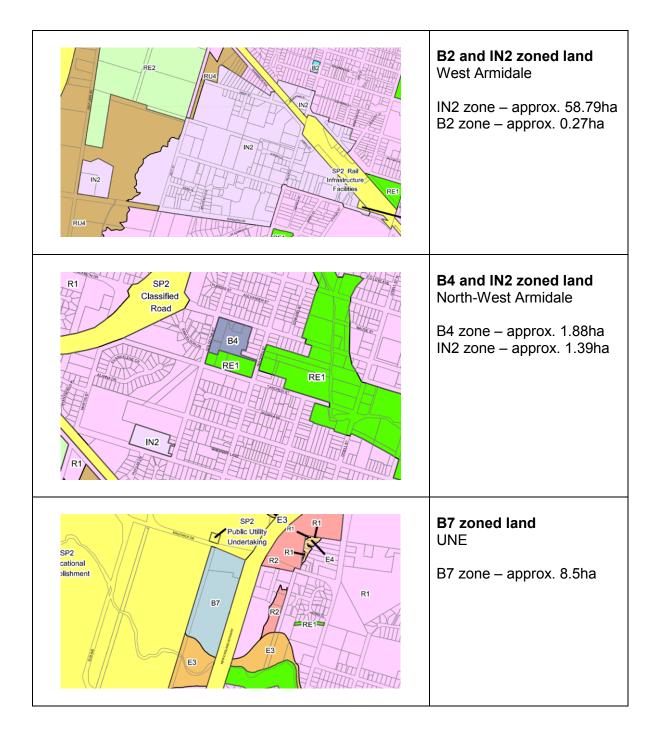

# Proposed E3 Productivity Support zone (currently B5 Business Development, B7 Business Park and IN2 Light Industrial zones)

As detailed above, this is a hybrid of a number of areas within Armidale including East Armidale, West Armidale, Armidale Airport and the UNE. In all, the aggregation of these areas is approximately 198ha. The land use table reflects the proposed E3 Productivity Support zone with the addition of uses from the existing B5, B7 and IN2 zones where appropriate.