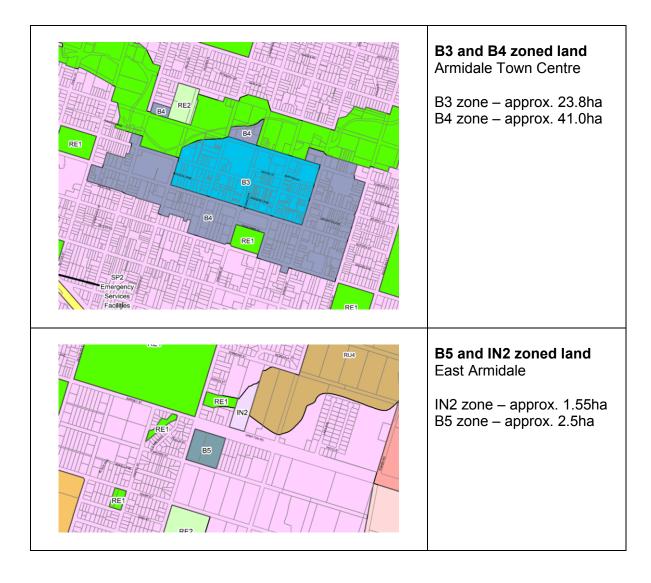

### Proposed E1 Local Centre zone (currently B2 Local Centre zone)

As detailed above, there are only two lots in West Armidale to be included in the E1 Local Centre zone. It contains an area of approximately 0.27ha. The land use table reflects the proposed E1 Local Centre zone with the addition of uses from the existing B2 local centre zone.

#### Proposed E2 Commercial Centre zone (currently B3 Commercial Core zone)

As detailed above, this area is the Armidale CBD and is a focus area. It contains an area of approximately 24ha. The land use table reflects the proposed E2 Commercial Centre zone with the addition of uses from the existing B3 Commercial Core zone.